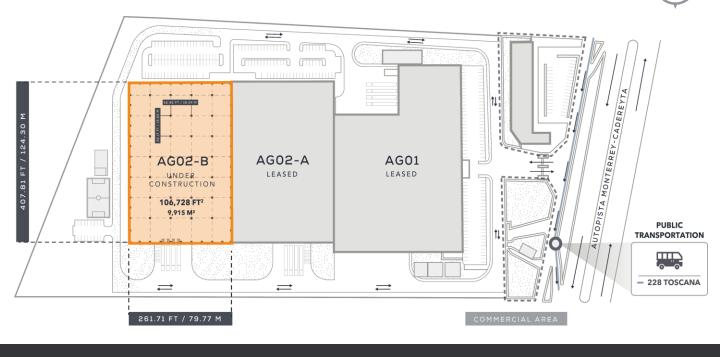

## **Areya AG02-B** - AREYA GUADALUPE

## 106,728 FT2 / 9,915 M2

Autopista Monterrey – Cadereyta, No. 1343, Guadalupe, Nuevo León, México.

## BUILDING LAYOUT

Access to major roads and useful urban services

Immediate **labor pool** 

**24/7** Security service

AREYA.COM.MX

**L** +52 (81) 2001 7575

+52 (81) 1050 4270